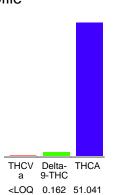

#### Cannabinoid Profile

### Cannabinoid Profile by HPLC

0.16%

Delta-9-THC

0.00%

**CBD** 

52.48%

**Total Cannabinoids** 

| Cannabinoid          | % wt                                            | mg/g                |
|----------------------|-------------------------------------------------|---------------------|
| THCVa                | <loq< td=""><td><loq< td=""></loq<></td></loq<> | <loq< td=""></loq<> |
| Delta-9-THC          | 0.162                                           | 1.62                |
| THCA                 | 51.04                                           | 510.41              |
| Total Cannabinoids   | 52.48                                           | 524.8               |
| Calculated Total THC | 46.20                                           | 462.00              |
| Calculated CBD Yield | 0.00                                            | 0.00                |