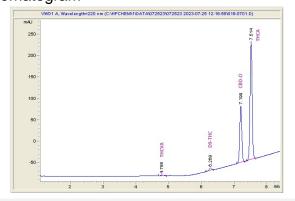

#### Chromatogram

Calculated Total THC = Delta-9-THC + 0.877 \* THCA Calculated Maximum CBD Yield = CBD + 0.877 \* CBDA

**Notes:** THCVA LOQ = 0.01%, CBD-O detected at 7.199min. CBD-O approximated at 51.041%

Marin Analytics, LLC